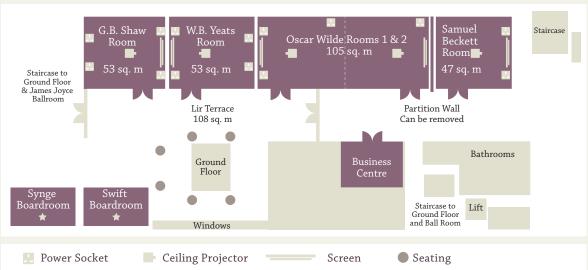

### MEETINGS AND EVENTS

Be inspired in our luxurious meeting rooms which have been named after some of the literary greats; William Butler Yeats, James Joyce and Oscar Wilde.

Druids Glen provides a range of versatile spaces with complimentary Wifi which can be adapted to meet your requirements, state of the art audio visual facilities, air-conditioning, iPad mirroring facilities and natural daylight.

r Power sockets on boardroom table. 55" LED screen, iPad mirroring, Hotel TV Channels available and

| Set up style                |                                      |                                         |                  |                        |           |                  |         |           |         |                | Dimensions (m) |      |      |              | Dimensions (ft) |       |       |               |
|-----------------------------|--------------------------------------|-----------------------------------------|------------------|------------------------|-----------|------------------|---------|-----------|---------|----------------|----------------|------|------|--------------|-----------------|-------|-------|---------------|
| Room                        | Banquet<br>Style with<br>Stage/Dance | Banquet<br>Style with no<br>Stage/Dance | Theatre<br>Style | Executive<br>Boardroom | Boardroom | Hollow<br>Square | U-Shape | Classroom | Cabaret | Oval<br>Dinner | L              | W    | Н    | Total<br>sqm | L               | W     | Н     | Total<br>sqft |
| James Joyce (1 & 2)         | 240*                                 | 270                                     | 400              | N/A                    | N/A       | N/A              | N/A     | 160       | 140     | N/A            | 24.6           | 15   | 3.38 | 369          | 80.70           | 49.21 | 11.08 | 3971.88       |
| James Joyce 1 (Bar)         | 90                                   | 120                                     | 200              | 25                     | N/A       | N/A              | 32      | 80        | 70      | N/A            | 12.78          | 15   | -    | 191.7        | 41.99           | 49.21 | -     | 2063.44       |
| James Joyce 2<br>(No Bar)   | 90                                   | 120                                     | 200              | N/A                    | N/A       | N/A              | 32      | 80        | 70      | N/A            | 11.75          | 15   | -    | 176.25       | 38.71           | 49.21 | -     | 1897.67       |
| George<br>Bernard Shaw      | N/A                                  | 40                                      | 40-50            | 12                     | 18        | 24               | 18      | 30        | 30      | 20             | 7.80           | 6.85 | 3.66 | 53.43        | 25.59           | 22.47 | 12    | 575.11        |
| William Butler Yeats        | N/A                                  | 40                                      | 40-50            | 12                     | 18        | 24               | 18      | 30        | 28      | 20             | 7.80           | 6.85 | -    | 53.43        | 25.59           | 22.47 | -     | 575.11        |
| Oscar Wilde (1 & 2)         | N/A                                  | N/A                                     | 80               | 30                     | 44        | 38               | 47      | 60        | 56      | N/A            | 15.6           | 6.75 | -    | 105.30       | 51.18           | 22.14 | -     | 1133.44       |
| Oscar Wilde Room 1          | N/A                                  | 40                                      | 40-50            | 12                     | 18        | 24               | 18      | 30        | 28      | 20             | 7.87           | 6.75 | -    | 53.12        | 25.82           | 22.14 | -     | 571.77        |
| Oscar Wilde Room 2          | N/A                                  | 40                                      | 40-50            | 12                     | 18        | 24               | 18      | 30        | 28      | 20             | 7.87           | 6.75 | -    | 53.12        | 25.82           | 22.14 | -     | 571.77        |
| Samuel Beckett              | N/A                                  | 40                                      | 40-50            | 12                     | 18        | 24               | 18      | 30        | 28      | 20             | 6.75           | 6.9  | -    | 46.58        | 22.14           | 22.63 | -     | 501.38        |
| Oscar Wilde &<br>Beckett    | 80                                   | 120                                     | 150              | N/A                    | N/A       | N/A              | 69      | 80        | 84      | N/A            |                |      |      |              |                 |       |       |               |
| Jonathan Swift<br>Boardroom | N/A                                  | N/A                                     | N/A              | 10-12                  | N/A       | N/A              | N/A     | N/A       | N/A     | N/A            | 8.00           | 4.7  | -    | 37.6         | 26.24           | 15.41 | -     | 401.49        |
| John M. Synge<br>Boardroom  | N/A                                  | N/A                                     | N/A              | 8-10                   | N/A       | 10-12            | N/A     | N/A       | N/A     | N/A            | 6.80           | 3.55 | -    | 24.14        | 22.30           | 11.64 | -     | 259.84        |