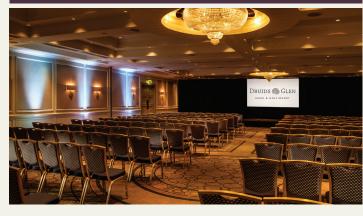

### MEETINGS AND EVENTS

Be inspired in our luxurious meeting rooms which have been named after some of the literary greats; William Butler Yeats, James Joyce and Oscar Wilde.

Druids Glen provides a range of versatile spaces with complimentary Wifi which can be adapted to meet your requirements, state of the art audio visual facilities, air-conditioning, iPad mirroring facilities and natural daylight.

r Power sockets on boardroom table. 55" LED screen, iPad mirroring, Hotel TV Channels available and

| Set up style                |                                      |                                         |                  |                        |           |                  |         |           |         |                | Dimensions (m) |      |      |              | Dimensions (ft) |       |       |               |
|-----------------------------|--------------------------------------|-----------------------------------------|------------------|------------------------|-----------|------------------|---------|-----------|---------|----------------|----------------|------|------|--------------|-----------------|-------|-------|---------------|
| Room                        | Banquet<br>Style with<br>Stage/Dance | Banquet<br>Style with no<br>Stage/Dance | Theatre<br>Style | Executive<br>Boardroom | Boardroom | Hollow<br>Square | U-Shape | Classroom | Cabaret | Oval<br>Dinner | L              | W    | Н    | Total<br>sqm | L               | W     | Н     | Total<br>sqft |
| James Joyce (1 & 2)         | 240*                                 | 270                                     | 400              | N/A                    | N/A       | N/A              | N/A     | 160       | 140     | N/A            | 24.6           | 15   | 3.38 | 369          | 80.70           | 49.21 | 11.08 | 3971.88       |
| James Joyce 1 (Bar)         | 90                                   | 120                                     | 200              | 25                     | N/A       | N/A              | 32      | 80        | 70      | N/A            | 12.78          | 15   | -    | 191.7        | 41.99           | 49.21 | -     | 2063.44       |
| James Joyce 2<br>(No Bar)   | 90                                   | 120                                     | 200              | N/A                    | N/A       | N/A              | 32      | 80        | 70      | N/A            | 11.75          | 15   | -    | 176.25       | 38.71           | 49.21 | -     | 1897.67       |
| George<br>Bernard Shaw      | N/A                                  | 40                                      | 40-50            | 12                     | 18        | 24               | 18      | 30        | 30      | 20             | 7.80           | 6.85 | 3.66 | 53.43        | 25.59           | 22.47 | 12    | 575.11        |
| William Butler Yeats        | N/A                                  | 40                                      | 40-50            | 12                     | 18        | 24               | 18      | 30        | 28      | 20             | 7.80           | 6.85 | -    | 53.43        | 25.59           | 22.47 | -     | 575.11        |
| Oscar Wilde (1 & 2)         | N/A                                  | N/A                                     | 80               | 30                     | 44        | 38               | 47      | 60        | 56      | N/A            | 15.6           | 6.75 | -    | 105.30       | 51.18           | 22.14 | -     | 1133.44       |
| Oscar Wilde Room 1          | N/A                                  | 40                                      | 40-50            | 12                     | 18        | 24               | 18      | 30        | 28      | 20             | 7.87           | 6.75 | -    | 53.12        | 25.82           | 22.14 | -     | 571.77        |
| Oscar Wilde Room 2          | N/A                                  | 40                                      | 40-50            | 12                     | 18        | 24               | 18      | 30        | 28      | 20             | 7.87           | 6.75 | -    | 53.12        | 25.82           | 22.14 | -     | 571.77        |
| Samuel Beckett              | N/A                                  | 40                                      | 40-50            | 12                     | 18        | 24               | 18      | 30        | 28      | 20             | 6.75           | 6.9  | -    | 46.58        | 22.14           | 22.63 | -     | 501.38        |
| Oscar Wilde &<br>Beckett    | 80                                   | 120                                     | 150              | N/A                    | N/A       | N/A              | 69      | 80        | 84      | N/A            |                |      |      |              |                 |       |       |               |
| Jonathan Swift<br>Boardroom | N/A                                  | N/A                                     | N/A              | 10-12                  | N/A       | N/A              | N/A     | N/A       | N/A     | N/A            | 8.00           | 4.7  | -    | 37.6         | 26.24           | 15.41 | -     | 401.49        |
| John M. Synge<br>Boardroom  | N/A                                  | N/A                                     | N/A              | 8-10                   | N/A       | 10-12            | N/A     | N/A       | N/A     | N/A            | 6.80           | 3.55 | -    | 24.14        | 22.30           | 11.64 | -     | 259.84        |