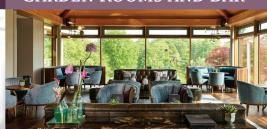

### Garden Rooms and Bar

The Garden Rooms and Bar offers stunning views overlooking the famous 13th hole on Druids Glen Golf Course. The Garden Rooms are styled with beautiful bespoke furniture, handmade in Ireland with a vibrant palette taking inspiration from the surrounding picturesque landscapes. An impressive terrace completes the scene for a relaxed and casual dining experience in the Garden of Ireland.