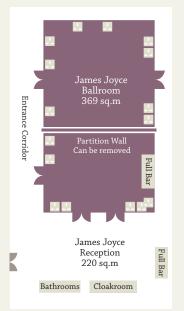

r Power sockets on boardroom table. 55" LED screen, iPad mirroring, Hotel TV Channels available and

| Set up style                |                                      |                                         |                  |                        |           |                  |         |           |         |                | Dimensions (m) |      |      |              | Dimensions (ft) |       |       |               |
|-----------------------------|--------------------------------------|-----------------------------------------|------------------|------------------------|-----------|------------------|---------|-----------|---------|----------------|----------------|------|------|--------------|-----------------|-------|-------|---------------|
| Room                        | Banquet<br>Style with<br>Stage/Dance | Banquet<br>Style with no<br>Stage/Dance | Theatre<br>Style | Executive<br>Boardroom | Boardroom | Hollow<br>Square | U-Shape | Classroom | Cabaret | Oval<br>Dinner | L              | W    | Н    | Total<br>sqm | L               | W     | Н     | Total<br>sqft |
| James Joyce (1 & 2)         | 240*                                 | 270                                     | 400              | N/A                    | N/A       | N/A              | N/A     | 160       | 140     | N/A            | 24.6           | 15   | 3.38 | 369          | 80.70           | 49.21 | 11.08 | 3971.88       |
| James Joyce 1 (Bar)         | 90                                   | 120                                     | 200              | 25                     | N/A       | N/A              | 32      | 80        | 70      | N/A            | 12.78          | 15   | -    | 191.7        | 41.99           | 49.21 | -     | 2063.44       |
| James Joyce 2<br>(No Bar)   | 90                                   | 120                                     | 200              | N/A                    | N/A       | N/A              | 32      | 80        | 70      | N/A            | 11.75          | 15   | -    | 176.25       | 38.71           | 49.21 | -     | 1897.67       |
| George<br>Bernard Shaw      | N/A                                  | 40                                      | 40-50            | 12                     | 18        | 24               | 18      | 30        | 30      | 20             | 7.80           | 6.85 | 3.66 | 53.43        | 25.59           | 22.47 | 12    | 575.11        |
| William Butler Yeats        | N/A                                  | 40                                      | 40-50            | 12                     | 18        | 24               | 18      | 30        | 28      | 20             | 7.80           | 6.85 | -    | 53.43        | 25.59           | 22.47 | -     | 575.11        |
| Oscar Wilde (1 & 2)         | N/A                                  | N/A                                     | 80               | 30                     | 44        | 38               | 47      | 60        | 56      | N/A            | 15.6           | 6.75 | -    | 105.30       | 51.18           | 22.14 | -     | 1133.44       |
| Oscar Wilde Room 1          | N/A                                  | 40                                      | 40-50            | 12                     | 18        | 24               | 18      | 30        | 28      | 20             | 7.87           | 6.75 | -    | 53.12        | 25.82           | 22.14 | -     | 571.77        |
| Oscar Wilde Room 2          | N/A                                  | 40                                      | 40-50            | 12                     | 18        | 24               | 18      | 30        | 28      | 20             | 7.87           | 6.75 | -    | 53.12        | 25.82           | 22.14 | -     | 571.77        |
| Samuel Beckett              | N/A                                  | 40                                      | 40-50            | 12                     | 18        | 24               | 18      | 30        | 28      | 20             | 6.75           | 6.9  | -    | 46.58        | 22.14           | 22.63 | -     | 501.38        |
| Oscar Wilde &<br>Beckett    | 80                                   | 120                                     | 150              | N/A                    | N/A       | N/A              | 69      | 80        | 84      | N/A            |                |      |      |              |                 |       |       |               |
| Jonathan Swift<br>Boardroom | N/A                                  | N/A                                     | N/A              | 10-12                  | N/A       | N/A              | N/A     | N/A       | N/A     | N/A            | 8.00           | 4.7  | -    | 37.6         | 26.24           | 15.41 | -     | 401.49        |
| John M. Synge<br>Boardroom  | N/A                                  | N/A                                     | N/A              | 8-10                   | N/A       | 10-12            | N/A     | N/A       | N/A     | N/A            | 6.80           | 3.55 | -    | 24.14        | 22.30           | 11.64 | -     | 259.84        |