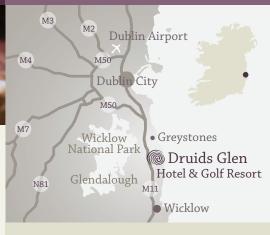

### Travel

DUBLIN CITY CENTRE 39 km, approximately 30 minutes drive DUBLIN AIRPORT 60 km, approximately 40 minutes drive