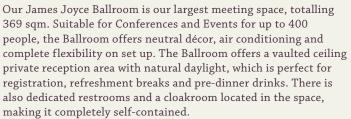

r Power sockets on boardroom table. 55" LED screen, iPad mirroring, Hotel TV Channels available and

| Set up style                |                                      |                                         |                  |                        |           |                  |         |           |         |                | Dimensions (m) |      |      |              | Dimensions (ft) |       |       |               |
|-----------------------------|--------------------------------------|-----------------------------------------|------------------|------------------------|-----------|------------------|---------|-----------|---------|----------------|----------------|------|------|--------------|-----------------|-------|-------|---------------|
| Room                        | Banquet<br>Style with<br>Stage/Dance | Banquet<br>Style with no<br>Stage/Dance | Theatre<br>Style | Executive<br>Boardroom | Boardroom | Hollow<br>Square | U-Shape | Classroom | Cabaret | Oval<br>Dinner | L              | W    | Н    | Total<br>sqm | L               | W     | Н     | Total<br>sqft |
| James Joyce (1 & 2)         | 240*                                 | 270                                     | 400              | N/A                    | N/A       | N/A              | N/A     | 160       | 140     | N/A            | 24.6           | 15   | 3.38 | 369          | 80.70           | 49.21 | 11.08 | 3971.88       |
| James Joyce 1 (Bar)         | 90                                   | 120                                     | 200              | 25                     | N/A       | N/A              | 32      | 80        | 70      | N/A            | 12.78          | 15   | -    | 191.7        | 41.99           | 49.21 | -     | 2063.44       |
| James Joyce 2<br>(No Bar)   | 90                                   | 120                                     | 200              | N/A                    | N/A       | N/A              | 32      | 80        | 70      | N/A            | 11.75          | 15   | -    | 176.25       | 38.71           | 49.21 | -     | 1897.67       |
| George<br>Bernard Shaw      | N/A                                  | 40                                      | 40-50            | 12                     | 18        | 24               | 18      | 30        | 30      | 20             | 7.80           | 6.85 | 3.66 | 53.43        | 25.59           | 22.47 | 12    | 575.11        |
| William Butler Yeats        | N/A                                  | 40                                      | 40-50            | 12                     | 18        | 24               | 18      | 30        | 28      | 20             | 7.80           | 6.85 | -    | 53.43        | 25.59           | 22.47 | -     | 575.11        |
| Oscar Wilde (1 & 2)         | N/A                                  | N/A                                     | 80               | 30                     | 44        | 38               | 47      | 60        | 56      | N/A            | 15.6           | 6.75 | -    | 105.30       | 51.18           | 22.14 | -     | 1133.44       |
| Oscar Wilde Room 1          | N/A                                  | 40                                      | 40-50            | 12                     | 18        | 24               | 18      | 30        | 28      | 20             | 7.87           | 6.75 | -    | 53.12        | 25.82           | 22.14 | -     | 571.77        |
| Oscar Wilde Room 2          | N/A                                  | 40                                      | 40-50            | 12                     | 18        | 24               | 18      | 30        | 28      | 20             | 7.87           | 6.75 | -    | 53.12        | 25.82           | 22.14 | -     | 571.77        |
| Samuel Beckett              | N/A                                  | 40                                      | 40-50            | 12                     | 18        | 24               | 18      | 30        | 28      | 20             | 6.75           | 6.9  | -    | 46.58        | 22.14           | 22.63 | -     | 501.38        |
| Oscar Wilde &<br>Beckett    | 80                                   | 120                                     | 150              | N/A                    | N/A       | N/A              | 69      | 80        | 84      | N/A            |                |      |      |              |                 |       |       |               |
| Jonathan Swift<br>Boardroom | N/A                                  | N/A                                     | N/A              | 10-12                  | N/A       | N/A              | N/A     | N/A       | N/A     | N/A            | 8.00           | 4.7  | -    | 37.6         | 26.24           | 15.41 | -     | 401.49        |
| John M. Synge<br>Boardroom  | N/A                                  | N/A                                     | N/A              | 8-10                   | N/A       | 10-12            | N/A     | N/A       | N/A     | N/A            | 6.80           | 3.55 | -    | 24.14        | 22.30           | 11.64 | -     | 259.84        |