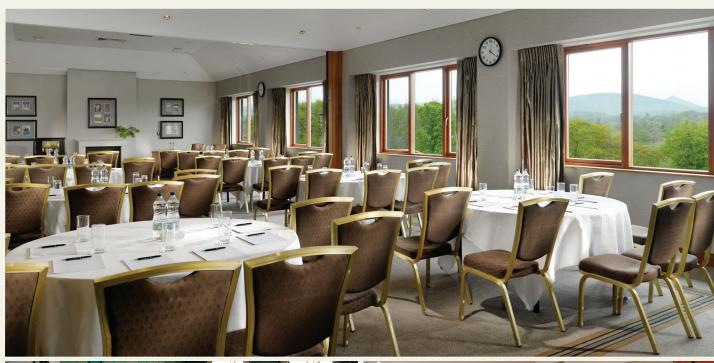

### MEETINGS AND EVENTS

Be inspired in our luxurious meeting rooms which have been named after some of the literary greats; William Butler Yeats, James Joyce and Oscar Wilde.

Druids Glen provides a range of versatile spaces with complimentary Wifi which can be adapted to meet your requirements, state of the art audio visual facilities, air-conditioning, iPad mirroring facilities and natural daylight.

Our experienced team will ensure a memorable event with their attention to detail and expert hospitality. We cater for executive retreats, incentive programmes, meetings and conferences, corporate team building and private dinners. The superior business facilities and refreshing natural environment at Druids Glen make doing business a pleasure.