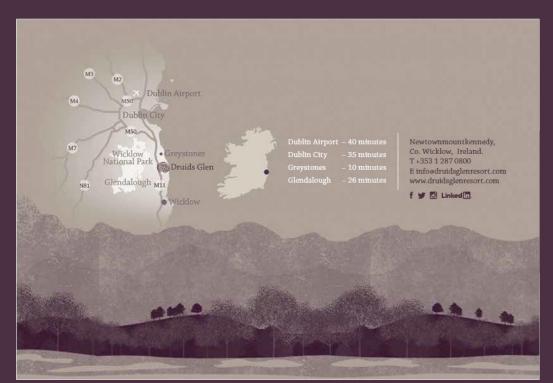

## **DUBLIN INTERNATIONAL AIRPORT**

From Dublin Airport take the M1 then follow M50 Southbound. Proceed through toll area, continue to the end of the M50 motorway and follow the signs for M11/N11 (Wexford/South East) M11 continues onto the N11 through Kilmacanogue Village, onwards through Glen O' The Downs. Take a left turn off the N11 at Exit 12 signposted for Newtownmountkennedy, take the next left off the roundabout (signposted Druids Glen Resort) reaching a T Junction. Take a right here and another right at the next T Junction. Take the next left and follow the signs. \*Taxis from Dublin Airport and Dublin City Centre are from €100 one way.

### **DUBLIN CITY**

From Dublin take the N11 route towards Wexford, through Kilmacanogue Village, onwards through Glen O' The Downs. Take a left turn off the N11 at **Exit 12** signposted for Newtownmountkennedy, take the next left off the roundabout (signposted Druids Glen Resort) reaching a T Junction. Take a right here and another right at the next T Junction. Take the next left and follow the signs.